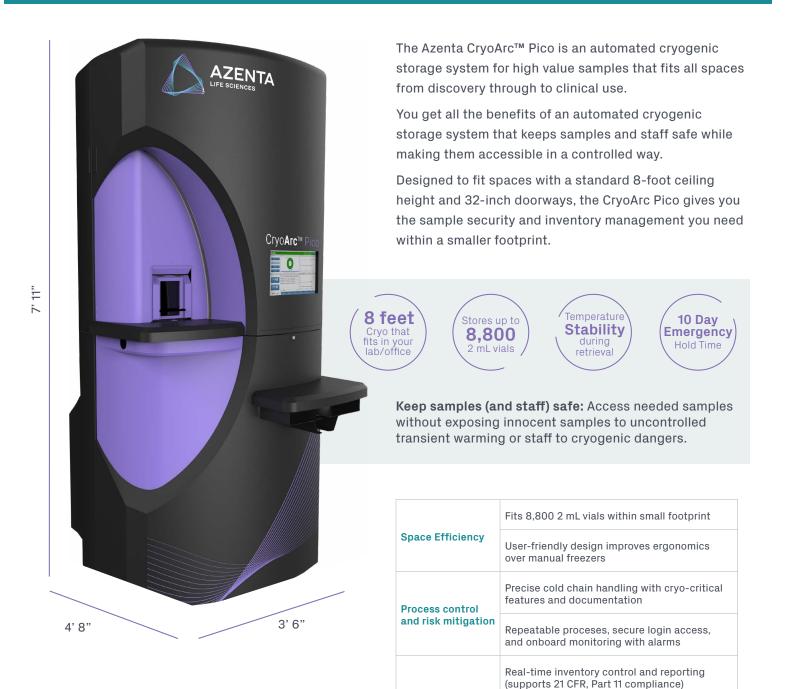

## CryoArc Pico Automated Sample Storage System





Data collection and audit support

azenta.com

Traceability and monitoring for sample safety

and future regulatory compliance

## CryoArc Pico Automated Sample Storage System

|                                      | US / Imperial                                                         | Metric             |
|--------------------------------------|-----------------------------------------------------------------------|--------------------|
| SYSTEM DIMENSIONS                    |                                                                       |                    |
| Height                               | 95.5"                                                                 | 2,426 mm           |
| Width                                | 42.7"