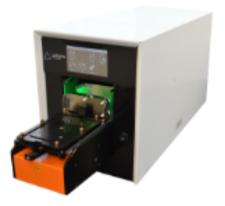

#### IMPROVE PRODUCTIVITY WITH AUTOMATED SEPTUM DECAPPING/CAPPPING

#### IntelliXcap<sup>m</sup> Automated Septum Cap Decapper/Recapper

This high-speed whole rack tube decapper and capper automatically removes, recaps, or disposes of septum caps from a Full 96-format SBS rack of sample storage tubes. Using the system for secure storage tube sealing eliminates the need for manual intervention and preserves sample integrity for use within high throughput environments such as in biobanking, compound libraries, and other storage applications.

- Fully automated decapping and capping of septum seals with 96 Format tubes
- Additional capping module available for uncapped tubes from septum seal cap mats
- No requirement for compressed air for flexible use within the lab
- Compatibility with a wide range of 96 Format tubes and septum seals from multiple manufacturers
- · Can be used as standalone or integrated into automated systems with external robotics