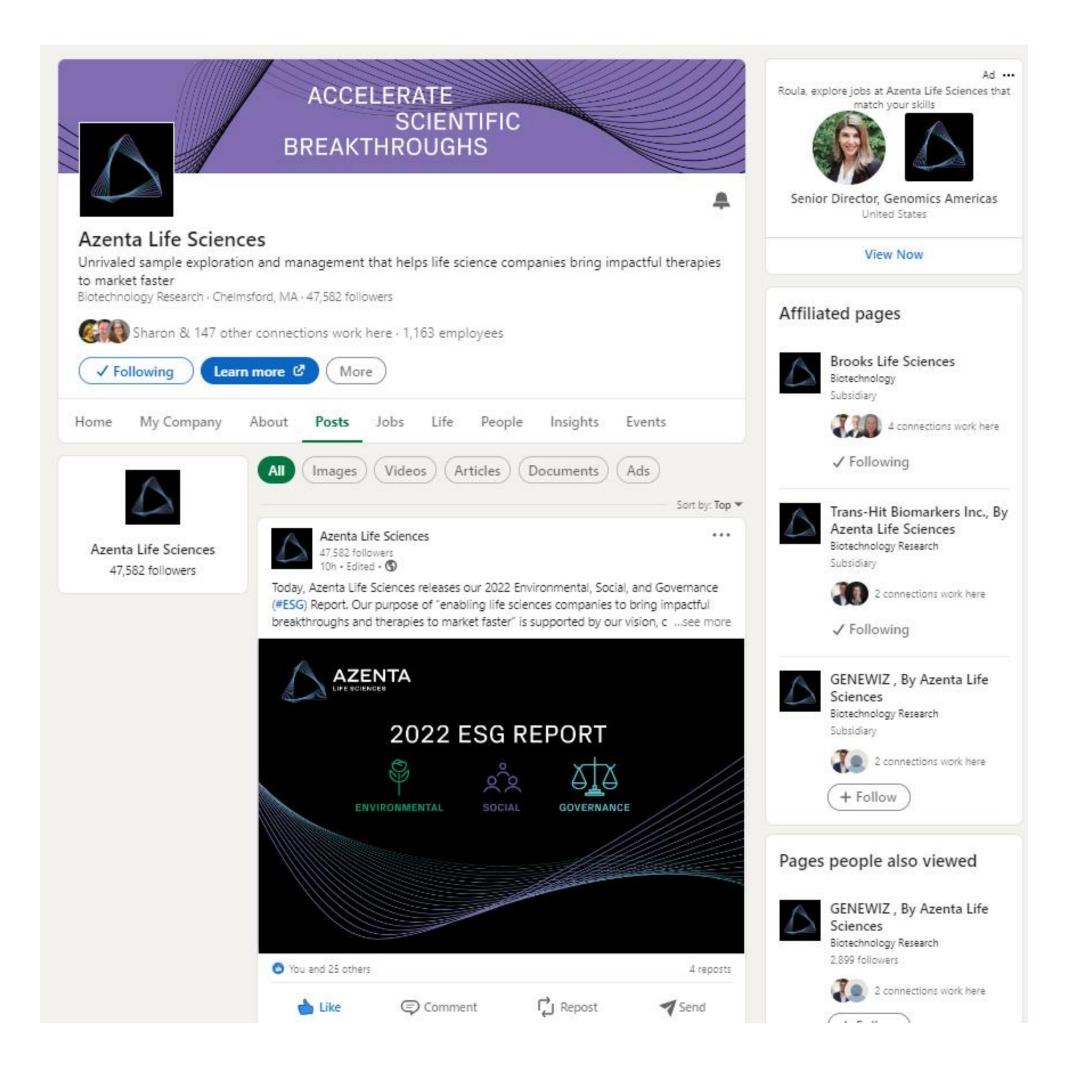

#### Meet the Azenta Cryo Store Pico

#### Cryogenic Automation That Fits Anywhere

Automated cryogenic storage is the wave of the future - and the surest way to ensure you're keeping your samples (and staff) safe while working more efficiently. Automation reduces the risk of samples being repeatedly exposed to ambient temperatures, and helps you keep accurate chain-oF-custody records. But current R&D (and clinical) spaces don't always have room for the type of equipment that makes automation happen.

That's all changing with the new Azenta Cryo Store Pico™ – a space-efficient automated cryogenic storage system that offers increased sample protection, integrity, and traceability along with labware flexibility. Keep your most precious samples safe.

At under 8 Feet high, the Cryo Store Pico™ Fits within standard elevators, through standard 32-inch doors, and in standard height rooms. No on-site construction or modifications are required to get the Cryo Store Pico™ operational in your space. The vending machine-like profile means it fits neatly into any public-facing space and puts sample access quickly (and securely) i the hands of staff.