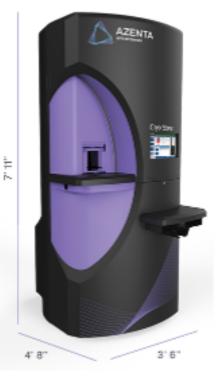

#### Meet the Azenta Cryo Store Pico

#### Cryogenic Automation That Fits Anywhere

Automated cryogenic storage is the wave of the future - and the surest way to ensure you're keeping your samples (and staff) safe while working more efficiently. Automation reduces the risk of samples being repeatedly exposed to ambient temperatures, and helps you keep accurate chain-oF-custody records. But current R&D (and clinical) spaces don't always have room for the type of equipment that makes automation happen.

That's all changing with the new Azenta Cryo Store Pico™ – a space-efficient automated cryogenic storage system that offers increased sample protection, integrity, and traceability along with labware flexibility. Keep your most precious samples safe.

At under 8 Feet high, the Cryo Store Pico™ Fits within standard elevators, through standard 32-inch doors, and in standard height rooms. No on-site construction or modifications are required to get the Cryo Store Pico™ operational in your space. The vending machine-like profile means it fits neatly into any public-facing space and puts sample access quickly (and securely) i the hands of staff.