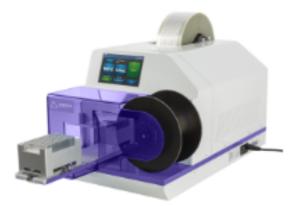

#### AN AUTOMATED SOLUTION FOR THE GOLD STANDARD OF SEALING

#### Automated Individual Access Roll Heat Sealer

This automated roll heat sealer can seal individual wells or tubes, enabling researchers to leverage the benefits of the Azenta Individual Access plate and seal range whilst maintaining the gold standard heat sealing provided by the Automated Roll Heat Sealer.

- · Individual sealing of plate wells or tubes, allowing for selection and removal of individual tubes from the plate
- No requirement for compressed air for flexible use within the lab
- Compatibility with a wide range of plates and seals
- A flexible solution with the ability to seal custom shapes with custom seals